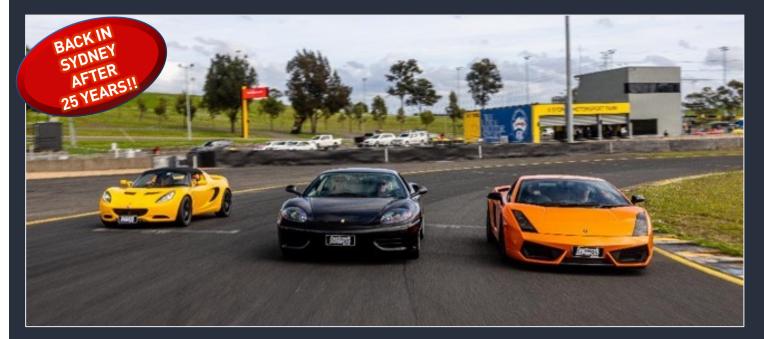

### Amaroo South Circuit // Saturday 9<sup>TH</sup> from 5:30pm

The Sydney Hillclimb will see invitational cars tackle the twists and turns of the Amaroo South Circuit as day becomes night, and the lights bring a stadium feel to our natural South Circuit amphitheatre.