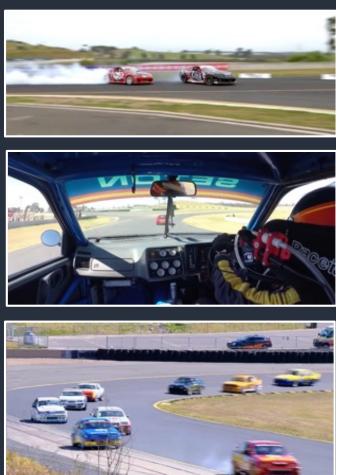

# MATES, MUSCLE CARS, MANAGED MAYHEM, MUSIC & MORE!

*The country's ultimate celebration of Australia's Muscle Car heritage and the drivers who raced them – and continue to race them!* 

Sydney Masterblast is a fantastic race down memory lane for those who grew up spending the October long weekend viewing the Great Race on TV, or spectating trackside on Mount Panorama, Bathurst. The racing is paired with fantastic Saturday Night entertainment under lights, including a monster car meet on the main straight, a unique drone light show, drifting on the Skid Circuit, and the all-new Sydney Hillclimb invitational racing on the Amaroo South Circuit. There is no better way for your brand and business to go one-on-one with such an amazing group of dedicated motorsport fans!

### **RACING LINE UP FOR SEPTEMBER** SATURDAY 9TH (DAY & NIGHT) & SUNDAY 10TH (DAY)

PLUS Parade laps of historic cars from the last seven decades both days at the break

GRP C&A HERITAGE TOURING CARS ATIONAL SPORTS SEDANS ATIONAL SPORTS ATIONAL SPORTS SEDANS

### Amaroo South Circuit // Saturday 9<sup>TH</sup> from 5:30pm

The Sydney Hillclimb will see invitational cars tackle the twists and turns of the Amaroo South Circuit as day becomes night, and the lights bring a stadium feel to our natural South Circuit amphitheatre.