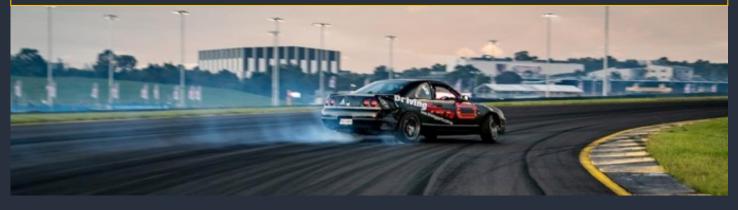

### EVENING LINE UP SATURDAY 9<sup>TH</sup> (NIGHT)

On the Saturday night of Masterblast '23, the skies will be lit up by a moving drone light display as TUNED cars line the main straight from top to tail and Driving Sports holds drifting demos and passenger laps on the Figure 8. Merch stalls and food trucks complete the festival atmosphere.

### DRIFT DISPLAYS AND PASSENGER LAPS