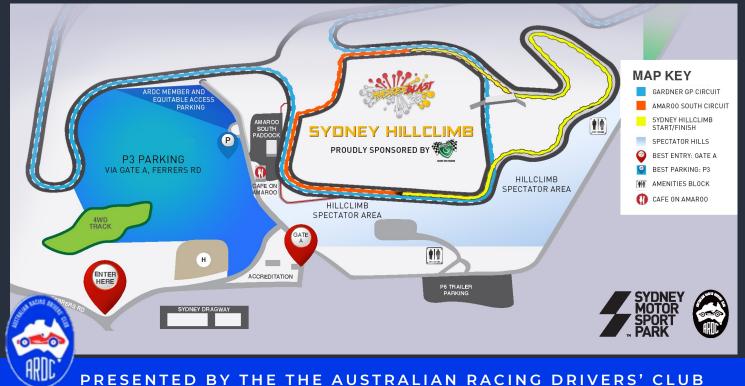

d business to go one-on-one with such an amazing group of dedicated motorsport fans!

"Be There" this September.





### **RACING LINE UP FOR SEPTEMBER** SATURDAY 9TH (DAY & NIGHT) & SUNDAY 10TH (DAY)

PLUS Parade laps of historic cars from the last seven decades both days at the break

GRP C&A HERITAGE TOURING CARS ATIONAL SPORTS SEDANS ATIONAL SPORTS ATIONAL SPORTS SEDANS

### PLUS SPECIAL GUEST CATEGORIES





\* 2023 participating Race Categories may be subject to change



### Amaroo South Circuit // Saturday 9<sup>TH</sup> from 5:30pm

The Sydney Hillclimb will see invitational cars tackle the twists and turns of the Amaroo South Circuit as day becomes night, and the lights bring a stadium feel to our natural South Circuit amphitheatre.

#### PROUD SPONSOR



#### THANK YOU TO









### EVENING LINE UP SATURDAY 9<sup>TH</sup> (NIGHT)

On the Saturday night of Masterblast '23, the skies will be lit up by a moving drone light display as TUNED cars line the main straight from top to tail and Driving Sports holds drifting demos and passenger laps on the Figure 8. Merch stalls and food trucks complete the festival atmosphere.

# TUNED ELITE CAR MEET



Tuned. is bringing all the fun & entertainment

- Automotive Exhibition of 250+ cars
   Tuned. Twilight MONSTER Car Meet
- Live Music
- Dedicated Car Crew Showcase Area
- Huge <u>TUNEDSHOP.com merch shop</u>

### DRIFT DISPLAYS AND PASSENGER LAPS



### **DRONE LIGHT SHOW**





\* 2023 Saturday Night event inclusions may be subject to change

### **BY THE NUMBERS**





CROWDS 8k-10k

**OVER 200** 

COMPETITORS

**FRIDA