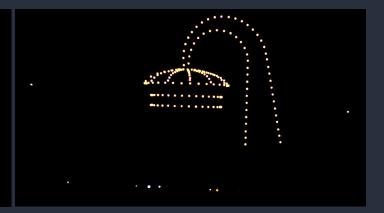

### EVENING LINE UP SATURDAY 9<sup>TH</sup> (NIGHT)

On the Saturday night of Masterblast '23, the skies will be lit up by a moving drone light display as TUNED cars line the main straight from top to tail and Driving Sports holds drifting demos and passenger laps on the Figure 8. Merch stalls and food trucks complete the festival atmosphere.

### **DRONE LIGHT SHOW**

\* 2023 Saturday Night event inclusions may be subject to change