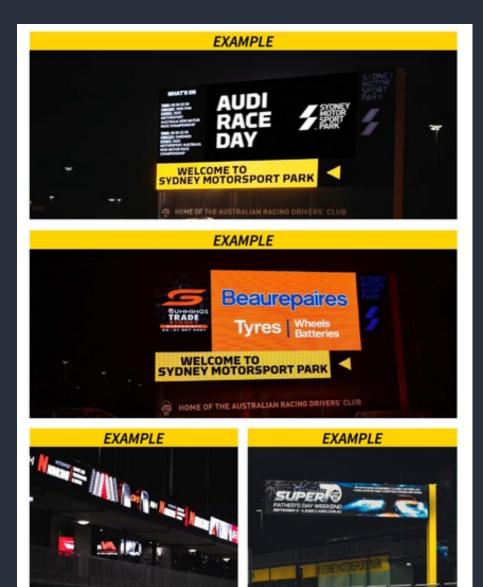

#### **FULL VENUE DIGITAL PRE-PROMOTION**

fy

- UNIQUE TO SYDNEY MOTORSPORT PARK,
- OVER 350SQM OF
   STATE OF THE ART
   DIGITAL SIGNAGE
- 10 AMAZING LOCATIONS FROM GATE A TO PIT LANE
- VALUABLE BRANDING & RETAIL OPPORTUNITIES
- STRONG SHARE OF VOICE CAMPAIGNING THROUGHOUT THE 3-DAY EVENT

# NEXT GEN LED MEDIA