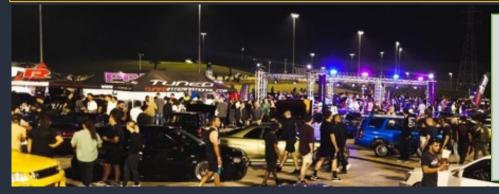

### EVENING LINE UP SATURDAY 9<sup>TH</sup> (NIGHT)

On the Saturday night of Masterblast '23, the skies will be lit up by a moving drone light display as TUNED cars line the main straight from top to tail and Driving Sports holds drifting demos and passenger laps on the Figure 8. Merch stalls and food trucks complete the festival atmosphere.

# TUNED ELITE CAR MEET

Tuned. is bringing all the fun & entertainment

- Automotive Exhibition of 250+ cars
   Tuned. Twilight MONSTER Car Meet
- Live Music
- Dedicated Car Crew Showcase Area
- Huge <u>TUNEDSHOP.com merch shop</u>